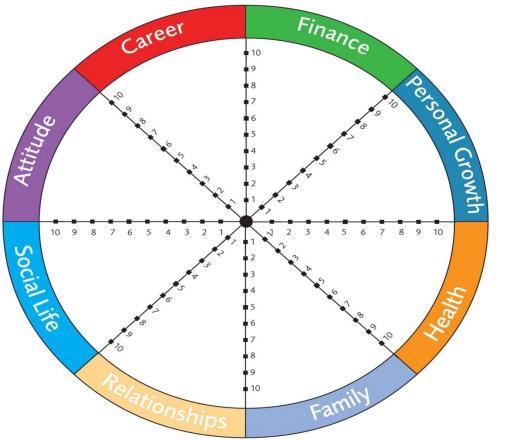

## Wheel of Life Assesment

This unique assessment gives a 360 degree overview of one's life. It helps individuals to introspect on all the areas of life, set goals and balance the less balanced areas. We primarily work on the 7 areas of life given below:

- 1. Health
- 2. Family
- 3. Finance
- 4. Career
- 5. Attitude
- 6. Social Life
- 7. Relationships

Performance in each area will depict the performance in other areas of life. This is a unique way of looking at our life holistically. In the haste of life we tend to forget a few areas and stress over the others.

Take this assessment to know where you stand and compare it with where you want to head.